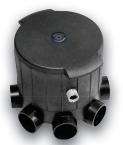

### **Hydraulic 5-Port Valve**

Considered the workhorse of the industry, this valve has long provided pool owners with a dependable and efficient in-floor cleaning system. Ideal for smaller pools or spas, the 5-Port Valve maximizes power to give your pool a robust and thorough cleaning.

#### **Electronic 8-Port Valve**

This high efficiency valve boosts pool cleaning capacity to a powerful level that competitors can't touch. Perfect for larger pools or those with multiple water features, this valve is the only electric 8-Port system on the market. No other valve provides customizable runtimes, quicker cleaning, and less energy use.