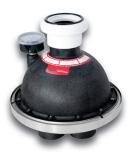

### **Hydraulic 5-Port Valve**

Considered the workhorse of the industry, this valve has long provided pool owners with a dependable and efficient in-floor cleaning system. Ideal for smaller pools or spas, the 5-Port Valve maximizes power to give your pool a robust and thorough cleaning.

#### **Electronic 8-Port Valve**

This high efficiency valve boosts pool cleaning capacity to a powerful level that competitors can't touch. Perfect for larger pools or those with multiple water features, this valve is the only electric 8-Port system on the market. No other valve provides customizable runtimes, quicker cleaning, and less energy use.