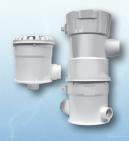

### **Hydraulic 5-Port Valve**

Considered the workhorse of the industry, this valve has long provided pool owners with a dependable and efficient in-floor cleaning system. Ideal for smaller pools or spas, the 5-Port Valve maximizes power to give your pool a robust and thorough cleaning.

#### **Electronic 8-Port Valve**

This high efficiency valve boosts pool cleaning capacity to a powerful level that competitors can't touch. Perfect for larger pools or those with multiple water features, this valve is the only electric 8-Port system on the market. No other valve provides customizable runtimes, quicker cleaning, and less energy use.