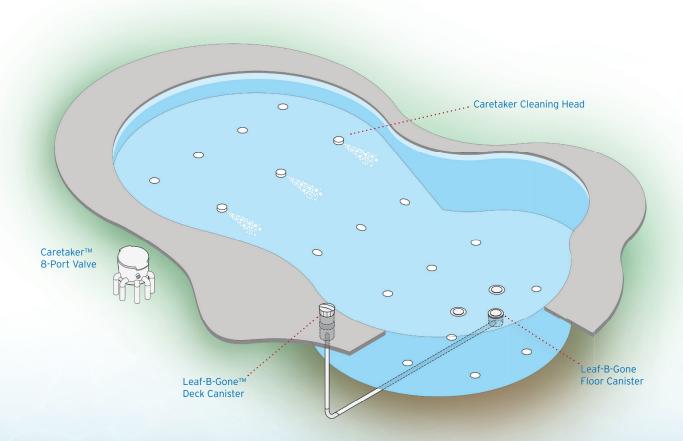

# Caretaker<sup>™</sup> Technology

Water is directed by the Caretaker valve to cleaning heads located strategically throughout your pool. During each cleaning cycle, a group of two or more heads rises slightly from the floor to project a powerful stream of water that propels debris towards the main drain. This thorough process efficiently cleans 99% of your pool while circulating water, chemicals, and heat in a fraction of the time it would take other pool cleaning systems.

#### **Caretaker Cleaning Head**

Heads rotate 18 positions in a full 360° and start in the same position with each cycle, providing complete and reliable coverage. Additionally, each head comes with one of 6 different nozzle sizes determined by your pool's unique size and shape. Caretaker cleaning heads ensure a more thorough and effective cleaning than any other cleaning heads on the market.

#### Leaf-B-Gone™

Larger debris such as leaves, twigs, and bugs will eventually end up in your pool and can damage your filter or inhibit water flow. By utilizing a safe, venturi-powered main drain system like Leaf-B-Gone you can prevent this type of debris from getting into your pool circulation system. With simple deck access, Leaf-B-Gone doubles the filtering process to safely and effectively remove debris before it enters your pool's system.